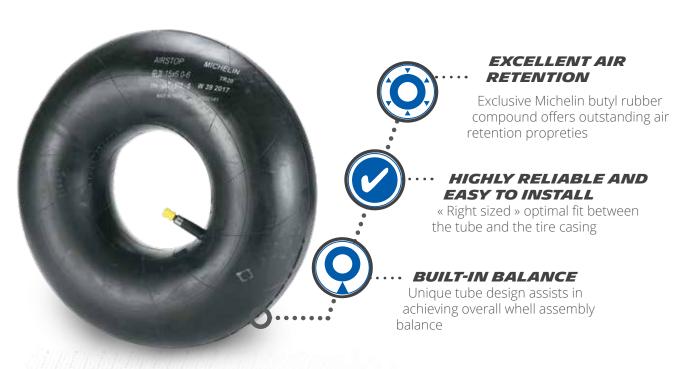

# RIGHT TUBE, RIGHT TIRE, RIGHT SIZED, RIGHT CHOICE

Inner tube failure can potentially lead to tire failure, which means your tire is only as good as the tube inside. MICHELIN® AIRSTOP® "right-sized" tubes are designed to provide an outstanding fit between the tube and the contour of the tire casing cavity. This optimal tube and tire fit reduces the possibility of creases, folds and air loss, resulting in a more reliable, longer lasting tire and tube combination