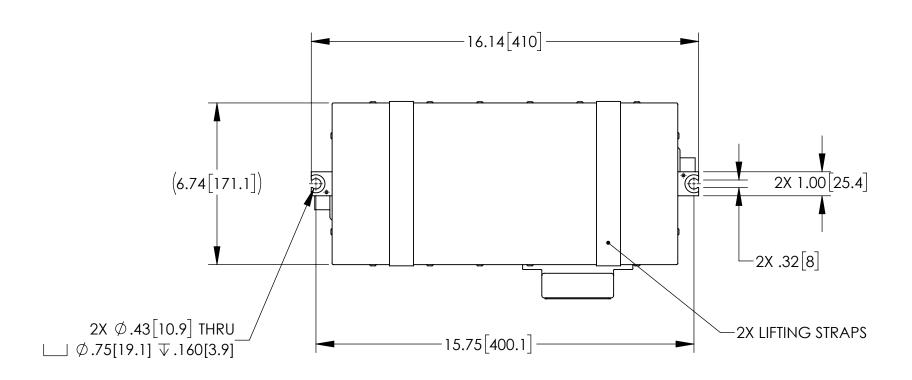

## NOTES: UNLESS OTHERWISE SPECIFIED

- 1. MANUFACTURED AND INSPECTED IAW AS9100 QUALITY SYSTEM REQUIREMENTS.
- 2. ABBREVIATION USED IN TITLE IS: VALVE REGULATED SEALED LEAD ACID (VRSLA).
- 3. SEE DRAWING NO. CB-00247 AND PROCEDURE P-1000 FOR ASSEMBLY AND TEST INSTRUCTION. PROCEDURES AND ASSEMBLY DRAWINGS ARE FOR INTERNAL USE ONLY.
- 4. BATTERIES ARE RATED IAW INTERNATIONAL ELECTROTECHNICAL COMMISSION STANDARD 60952-1 AND RTCA STANDARD DO-293A, UNLESS OTHERWISE NOTED.
- 5. DIMENSIONS ARE INCH [MILLIMETER].

## **ENVELOPE DRAWING**

|   | UNLESS OTHERWISE SPECIFIED DIMENSIONS ARE IN INCHES TOLERANCES ARE: |                  | CONTRACT NO.      |           | CONCORDE BATTERY CORPORATION 2009 SAN BERNARDINO RD, W. COVINA, CA 91790 |                         |     |         |         |      |
|---|---------------------------------------------------------------------|------------------|-------------------|-----------|--------------------------------------------------------------------------|-------------------------|-----|---------|---------|------|
|   | FRACTIONS DECIMA<br>±1/32 .XX ± 0                                   |                  | APPROVALS         | DATE      | TITLE                                                                    |                         |     |         |         |      |
| - | ±1/32 .XX ± 06 .XXX ± 03                                            |                  | DRAWN A. MISTRETT | A 12/1/14 |                                                                          | BATTERY, VRSLA, 24 VOLT |     |         |         |      |
|   | TREATMENT NON                                                       | reatment<br>NONE |                   | 9/9/15    | SIZE                                                                     | CAGE CODE               |     | DWG NO. |         | REV  |
|   | finish NON                                                          | E                | APPROVED JBT      | 9/11/15   | C                                                                        |                         | 017 | DWG NO. | RG-365  | Ä    |
|   | SIMILAR TO                                                          | CALC WT          | ISSUED JG         | 2/13/17   | SCA                                                                      | LE 1:4                  |     |         | SHEET 1 | OF 1 |