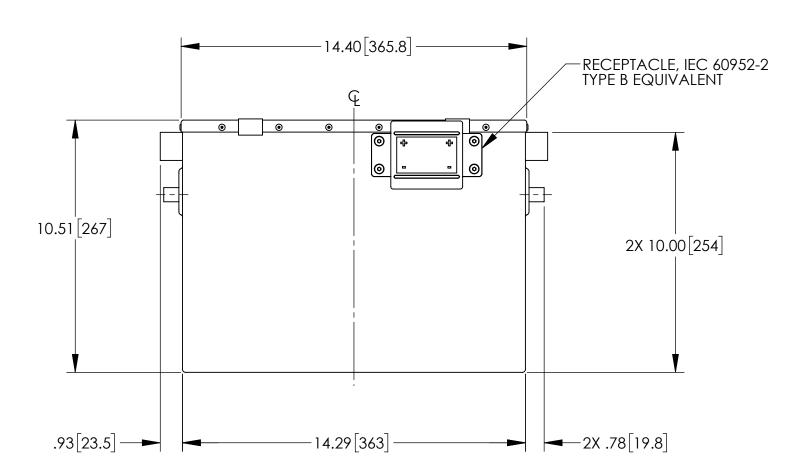

## NOTES: UNLESS OTHERWISE SPECIFIED

- 1. MANUFACTURED AND INSPECTED IAW AS9100 QUALITY SYSTEM REQUIREMENTS.
- 2. ABBREVIATION USED IN TITLE IS: VALVE REGULATED SEALED LEAD ACID (VRSLA).
- 3. SEE DRAWING NO. CB-00247 AND PROCEDURE P-1000 FOR ASSEMBLY AND TEST INSTRUCTION. PROCEDURES AND ASSEMBLY DRAWINGS ARE FOR INTERNAL USE ONLY.
- 4. BATTERIES ARE RATED IAW INTERNATIONAL ELECTROTECHNICAL COMMISSION STANDARD 60952-1 AND RTCA STANDARD DO-293A, UNLESS OTHERWISE NOTED.
- 5. DIMENSIONS ARE INCH [MILLIMETER].

## **ENVELOPE DRAWING**

|   | UNLESS OTHERWISE SPECIFIED DIMENSIONS ARE IN INCHES TOLERANCES ARE: |                  | CONTRACT NO.      |           | CONCORDE BATTERY CORPORATION 2009 SAN BERNARDINO RD, W. COVINA, CA 91790 |                         |     |         |         |      |
|---|---------------------------------------------------------------------|------------------|-------------------|-----------|--------------------------------------------------------------------------|-------------------------|-----|---------|---------|------|
|   | FRACTIONS DECIMA<br>±1/32 .XX ± 0                                   |                  | APPROVALS         | DATE      | TITLE                                                                    |                         |     |         |         |      |
| - | ±1/32 .XX ± 06 .XXX ± 03                                            |                  | DRAWN A. MISTRETT | A 12/1/14 |                                                                          | BATTERY, VRSLA, 24 VOLT |     |         |         |      |
|   | TREATMENT NON                                                       | reatment<br>NONE |                   | 9/9/15    | SIZE                                                                     | CAGE CODE               |     | DWG NO. |         | REV  |
|   | finish NON                                                          | E                | APPROVED JBT      | 9/11/15   | C                                                                        |                         | 017 | DWG NO. | RG-365  | Ä    |
|   | SIMILAR TO                                                          | CALC WT          | ISSUED JG         | 2/13/17   | SCA                                                                      | LE 1:4                  |     |         | SHEET 1 | OF 1 |