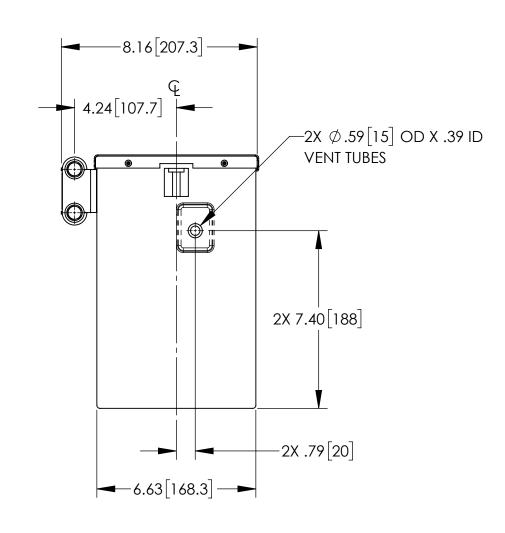

## **ENVELOPE DRAWING**

|   | UNLESS OTHERWISE SPECIFIED DIMENSIONS ARE IN INCHES TOLERANCES ARE: |                  | CONTRACT NO.      |           | CONCORDE BATTERY CORPORATION 2009 SAN BERNARDINO RD, W. COVINA, CA 91790 |                         |     |         |         |      |
|---|---------------------------------------------------------------------|------------------|-------------------|-----------|--------------------------------------------------------------------------|-------------------------|-----|---------|---------|------|
|   | FRACTIONS DECIMA<br>±1/32 .XX ± 0                                   |                  | APPROVALS         | DATE      | TITLE                                                                    |                         |     |         |         |      |
| - | ±1/32 .XX ± 06 .XXX ± 03                                            |                  | DRAWN A. MISTRETT | A 12/1/14 |                                                                          | BATTERY, VRSLA, 24 VOLT |     |         |         |      |
|   | TREATMENT NON                                                       | reatment<br>NONE |                   | 9/9/15    | SIZE                                                                     | CAGE CODE               |     | DWG NO. |         | REV  |
|   | finish NON                                                          | E                | APPROVED JBT      | 9/11/15   | C                                                                        |                         | 017 | DWG NO. | RG-365  | Ä    |
|   | SIMILAR TO                                                          | CALC WT          | ISSUED JG         | 2/13/17   | SCA                                                                      | LE 1:4                  |     |         | SHEET 1 | OF 1 |